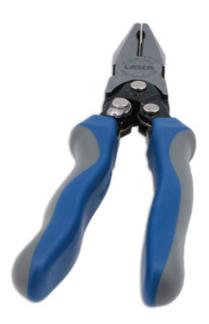

## **High Leverage Combination Pliers 225mm**

These heavy duty combination pliers feature a double high-leverage design which reduce effort by up to 60%. Manufactured from chrome molybdenum for strength and durabilty with induction hardened cutting blades on the integral wire cutter, the pliers are spring loaded for one-handed operation and have an integral thumb lock for safety when not in use.

## **Additional Information**

- · Patented high-leverage combination pliers with safety lock.
- Overall length: 225mm; jaw opening: 13.7mm.
- Multi purpose pliers which can be used for tightening, loosening, grasping and cutting.
- Manufactured from chrome molybdenum with polished head. Induction hardened cutter over 58HRC.
- Spring loaded with cushion grip handles for ease of use.