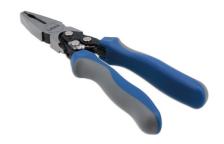

## **High Leverage Combination Pliers 225mm**

These heavy duty combination pliers feature a double high-leverage design which reduce effort by up to 60%. Manufactured from chrome molybdenum for strength and durabilty with induction hardened cutting blades on the integral wire cutter, the pliers are spring loaded for one-handed operation and have an integral thumb lock for safety when not in use.

## **Additional Information**

- · Patented high-leverage combination pliers with safety lock.
- Overall length: 225mm; jaw opening: 13.7mm.
- Multi purpose pliers which can be used for tightening, loosening, grasping and cutting.
- Manufactured from chrome molybdenum with polished head. Induction hardened cutter over 58HRC.
- Spring loaded with cushion grip handles for ease of use.