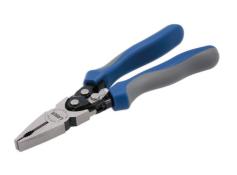

## **High Leverage Combination Pliers 225mm**

These heavy duty combination pliers feature a double high-leverage design which reduce effort by up to 60%. Manufactured from chrome molybdenum for strength and durabilty with induction hardened cutting blades on the integral wire cutter, the pliers are spring loaded for one-handed operation and have an integral thumb lock for safety when not in use.

## **Additional Information**

- · Patented high-leverage combination pliers with safety lock.
- Overall length: 225mm; jaw opening: 13.7mm.
- Multi purpose pliers which can be used for tightening, loosening, grasping and cutting.
- Manufactured from chrome molybdenum with polished head. Induction hardened cutter over 58HRC.
- Spring loaded with cushion grip handles for ease of use.