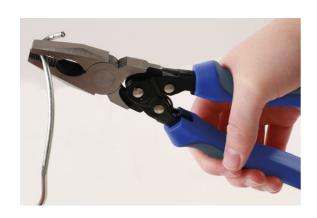

## **High Leverage Combination Pliers 225mm**

These heavy duty combination pliers feature a double high-leverage design which reduce effort by up to 60%. Manufactured from chrome molybdenum for strength and durabilty with induction hardened cutting blades on the integral wire cutter, the pliers are spring loaded for one-handed operation and have an integral thumb lock for safety when not in use.

## **Additional Information**

- · Patented high-leverage combination pliers with safety lock.
- Overall length: 225mm; jaw opening: 13.7mm.
- Multi purpose pliers which can be used for tightening, loosening, grasping and cutting.
- Manufactured from chrome molybdenum with polished head. Induction hardened cutter over 58HRC.
- Spring loaded with cushion grip handles for ease of use.